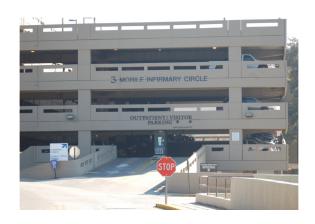

Turn left onto Mobile Infirmary Dr., bear right and drive into the high-rise parking garage attached to the hospital. Park on the second level of the high-rise parking garage. Our seminars are held in Suite 211, the second office on the right from the parking garage.